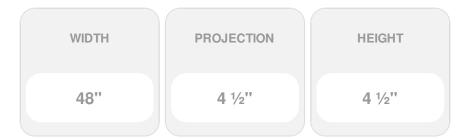

## 48"W x 4 1/2"H x 4 1/2"P Classic Shelf

- Modeled after original historical patterns and designs
- Solid urethane for maximum durability and detail
- Lightweight for quick and easy installation
- Factory primed and ready for paint or faux finish
- Can be cut, drilled, glued, or screwed
- Can be used on the interior or exterior
- This product qualifies for our Lowest Price Guarantee
- Order now and get our 30 day Price Protection