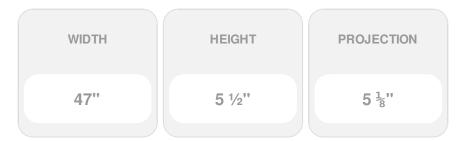

## 47"W x 5 1/2"H x 5 1/8"P Tirana Shelf

- Modeled after original historical patterns and designs
- Solid urethane for maximum durability and detail
- Lightweight for quick and easy installation
- Factory primed and ready for paint or faux finish
- Can be cut, drilled, glued, or screwed
- Can be used on the interior or exterior
- This product qualifies for our Lowest Price Guarantee
- Order now and get our 30 day Price Protection