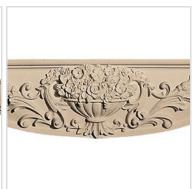

## Approx. 7-3/4" W x 1-1/2" Thick x 9' Long. Floral basket.

- Accepts stain or can be painted
- Can be nailed, glued, or screwed
- Beautiful detail unmatched by other materials
- Fraction of the cost of wood
- Perfect for kitchen or bath remodels
- This product qualifies for our Lowest Price Guarantee
- Order now and get our 30 day Price Protection