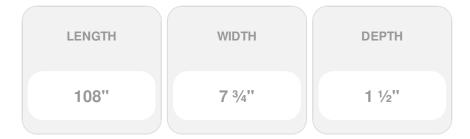

## Approx. 7-3/4" W x 1-1/2" Thick x 9' Long. Floral basket.

- Accepts stain or can be painted
- Can be nailed, glued, or screwed
- Beautiful detail unmatched by other materials
- Fraction of the cost of wood
- Perfect for kitchen or bath remodels
- This product qualifies for our Lowest Price Guarantee
- Order now and get our 30 day Price Protection