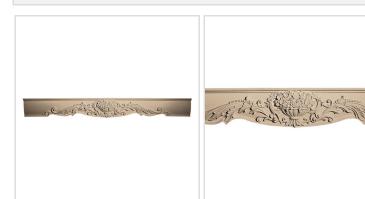

## Approx. 7-3/4" W x 1-1/2" Thick x 9' Long. Floral basket.



- Accepts stain or can be painted
- Can be nailed, glued, or screwed
- Beautiful detail unmatched by other materials
- Fraction of the cost of wood
- Perfect for kitchen or bath remodels
- This product qualifies for our Lowest Price Guarantee
- Order now and get our 30 day Price Protection

Item #: SP-200B List Price: \$931.40 **\$674.93** (EACH) Save \$256.47 (27%)

Usually ships in 3-5 business



## **MORE IMAGES**







## **DESCRIPTION**

Our onlays are the perfect accent pieces for your projects. Choose from an amazing selection of designs and patterns that are historical, seasonal or even whimsical. Give character to your cabinetry, furniture and room or take your kid's school projects and crafts to the next level! The possibilities are endless. Each piece is carefully crafted with rich details and will be looking great wherever its used.

Order online at:  $\underline{\text{https://www.architecturaldepot.com/SP-200B.html}}$ 

Date Printed: 04/17/2024 - 1:50 am