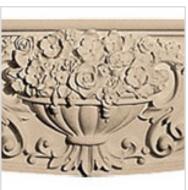

## Approx. 7-3/4" W x 1-1/2" Thick x 9' Long. Floral basket.

- Accepts stain or can be painted
- Can be nailed, glued, or screwed
- Beautiful detail unmatched by other materials
- Fraction of the cost of wood
- Perfect for kitchen or bath remodels
- This product qualifies for our Lowest Price Guarantee
- Order now and get our 30 day Price Protection