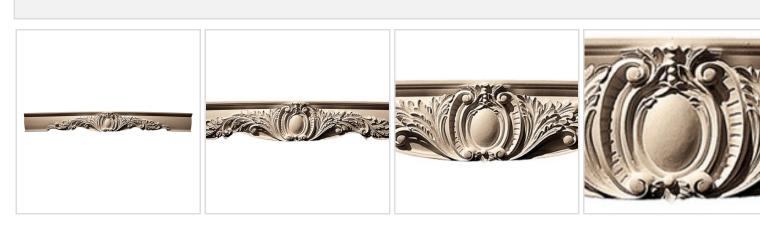

## Approx. 7-3/4" W x 1-1/2" Thick x 9' Long. Medallion.

- Accepts stain or can be painted
- Can be nailed, glued, or screwed
- Beautiful detail unmatched by other materials
- Fraction of the cost of wood
- Perfect for kitchen or bath remodels
- This product qualifies for our Lowest Price Guarantee
- Order now and get our 30 day Price Protection

## **DESCRIPTION**

Our onlays are the perfect accent pieces for your projects. Choose from an amazing selection of designs and patterns that are historical, seasonal or even whimsical. Give character to your cabinetry, furniture and room or take your kid's school projects and crafts to the next level! The possibilities are endless. Each piece is carefully crafted with rich details and will be looking great wherever its used.