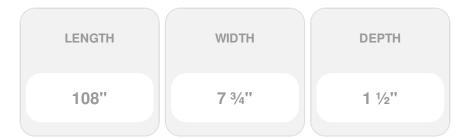

## Approx. 7-3/4" W x 1-1/2" Thick x 9' Long. Medallion.

- Accepts stain or can be painted
- Can be nailed, glued, or screwed
- Beautiful detail unmatched by other materials
- Fraction of the cost of wood
- Perfect for kitchen or bath remodels
- This product qualifies for our Lowest Price Guarantee
- Order now and get our 30 day Price Protection