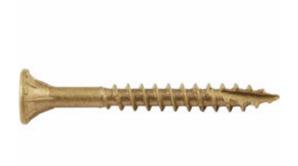

## #8 x 1 1/2" Bronze Star ACQ Compatible "Star Drive" Screws - 5 lb. / 982pc Approx

- Deep Star Drive Recess Reduces Camout & Endload
- Self Countersinking Cutting Nibs
- Knurled Shoulder Reduces Drag
- Notched Threads Reduce Torque
- Deep, Wide Sharp Threads For Maximum Holding Power
- Self Tapping Type 17 Point
- This product qualifies for our Lowest Price Guarantee
- Order now and get our 30 day Price Protection

Item #: SP-BTX-08112-5 List Price: \$78.38 **\$56.80** (BOX) Save \$21.58 (27%)

Usually ships in 24-72 hours

GAUGE LENGTH

8"
1 ½"