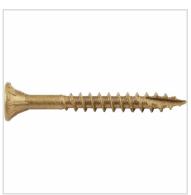

## #8 x 1 1/2" Bronze Star ACQ Compatible "Star Drive" Screws - 5 lb. / 982pc Approx

- Deep Star Drive Recess Reduces Camout & Endload
- Self Countersinking Cutting Nibs
- Knurled Shoulder Reduces Drag
- Notched Threads Reduce Torque
- Deep, Wide Sharp Threads For Maximum Holding Power
- Self Tapping Type 17 Point
- This product qualifies for our Lowest Price Guarantee
- Order now and get our 30 day Price Protection

Item #: SP-BTX-08112-5 List Price: \$78.38 **\$56.80** (BOX) Save \$21.58 (27%)

Usually ships in 24-72 hours

GAUGE LENGTH

8"
1 ½"

## **MORE IMAGES**









## WE ARE HERE FOR YOU...

## **Our Selection**

Having the right tools at the right time is crucial. So is having the right products at the right price. We are not bound by a single warehouse location and limited style or size availabilities. We work directly with over 70 different manufacturers nationwide. This means we have direct control on availability, customizability, and quality.

Order online at: https://www.architecturaldepot.com/SP-BTX-08112-5.html

Date Printed: 04/19/2024 - 9:35 am