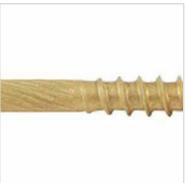

## #9 x 3" Bronze Star ACQ Compatible "Star Drive" Screws - 1lb . / 79pc Approx

- Deep Star Drive Recess Reduces Camout & Endload
- Self Countersinking Cutting Nibs
- Knurled Shoulder Reduces Drag
- Notched Threads Reduce Torque
- Deep, Wide Sharp Threads For Maximum Holding Power
- Self Tapping Type 17 Point
- This product qualifies for our Lowest Price Guarantee
- Order now and get our 30 day Price Protection