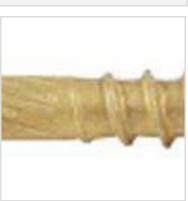

## #9 x 3" Bronze Star ACQ Compatible "Star Drive" Screws - 1lb . / 79pc Approx

- Deep Star Drive Recess Reduces Camout & Endload
- Self Countersinking Cutting Nibs
- Knurled Shoulder Reduces Drag
- Notched Threads Reduce Torque
- Deep, Wide Sharp Threads For Maximum Holding Power
- Self Tapping Type 17 Point
- This product qualifies for our Lowest Price Guarantee
- Order now and get our 30 day Price Protection