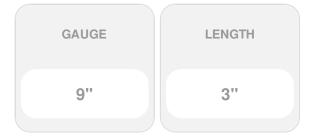

## #9 x 3" Bronze Star ACQ Compatible "Star Drive" Screws - 1lb . / 79pc Approx

- Deep Star Drive Recess Reduces Camout & Endload
- Self Countersinking Cutting Nibs
- Knurled Shoulder Reduces Drag
- Notched Threads Reduce Torque
- Deep, Wide Sharp Threads For Maximum Holding Power
- Self Tapping Type 17 Point
- This product qualifies for our Lowest Price Guarantee
- Order now and get our 30 day Price Protection

Item #: SP-BTX-09300-1 List Price: \$17.03 **\$12.34** (BOX) Save \$4.69 (27%)

Usually ships in 24-72 hours