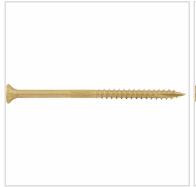

## #9 x 3" Bronze Star ACQ Compatible "Star Drive" Screws - 1lb . / 79pc Approx

- Deep Star Drive Recess Reduces Camout & Endload
- Self Countersinking Cutting Nibs
- Knurled Shoulder Reduces Drag
- Notched Threads Reduce Torque
- Deep, Wide Sharp Threads For Maximum Holding Power
- Self Tapping Type 17 Point
- This product qualifies for our Lowest Price Guarantee
- Order now and get our 30 day Price Protection