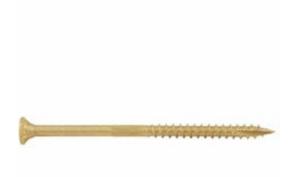

## #9 x 3" Bronze Star ACQ Compatible "Star Drive" Screws - 1lb . / 79pc Approx

- Deep Star Drive Recess Reduces Camout & Endload
- Self Countersinking Cutting Nibs
- Knurled Shoulder Reduces Drag
- Notched Threads Reduce Torque
- Deep, Wide Sharp Threads For Maximum Holding Power
- Self Tapping Type 17 Point
- This product qualifies for our Lowest Price Guarantee
- Order now and get our 30 day Price Protection