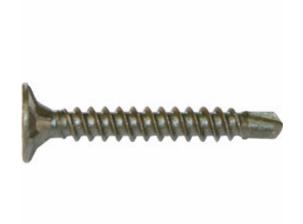

## #8 x 1 1/4" Ceramic Coated Star Drive Cement Board Drill Point Screws, Bulk - 5000 count

- Great For Use With All Cement Boards
- Self Countersinking Cutting Nibs
- Deep, Wide Sharp Threads
- Drill Point
- This product qualifies for our Lowest Price Guarantee
- Order now and get our 30 day Price Protection