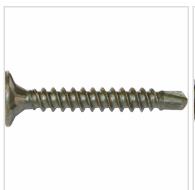

## #8 x 1 1/4" Ceramic Coated Star Drive Cement Board Drill Point Screws, Bulk - 5000 count

- Great For Use With All Cement Boards
- Self Countersinking Cutting Nibs
- Deep, Wide Sharp Threads
- Drill Point
- This product qualifies for our Lowest Price Guarantee
- Order now and get our 30 day Price Protection