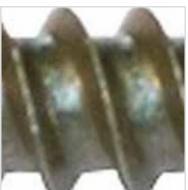

## #8 x 1 1/4" Ceramic Coated Star Drive Cement Board Drill Point Screws, Bulk - 5000 count

- Great For Use With All Cement Boards
- Self Countersinking Cutting Nibs
- Deep, Wide Sharp Threads
- Drill Point
- This product qualifies for our Lowest Price Guarantee
- Order now and get our 30 day Price Protection