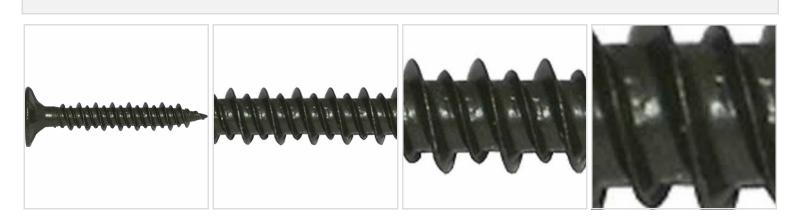

## #8 x 1 1/4" Ceramic Coated "Star Drive" Cement Board Screws - 1lb / 168pc Approx

- Great For Use With All Cement Boards
- Self Countersinking Cutting Nibs
- Deep, Wide Sharp Threads
- Sharp Point
- This product qualifies for our Lowest Price Guarantee
- Order now and get our 30 day Price Protection

Item #: SP-CB114S-1 List Price: \$16.37 **\$11.86** (BOX) Save \$4.51 (27%)

Usually ships in 24-72 hours

GAUGE LENGTH

8"

1 1/4"

## **MORE IMAGES**



## WE ARE HERE FOR YOU...

## **Our Selection**

Having the right tools at the right time is crucial. So is having the right products at the right price. We are not bound by a single warehouse location and limited style or size availabilities. We work directly with over 70 different manufacturers nationwide. This means we have direct control on availability, customizability, and quality.

Order online at: https://www.architecturaldepot.com/SP-CB114S-1.html

Date Printed: 04/18/2024 - 7:39 pm