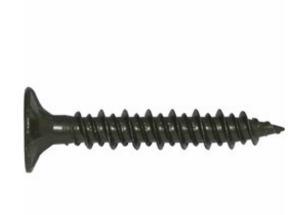

## #8 x 1 1/4" Ceramic Coated "Star Drive" Cement Board Screws - 1lb / 168pc Approx

- Great For Use With All Cement Boards
- Self Countersinking Cutting Nibs
- Deep, Wide Sharp Threads
- Sharp Point
- This product qualifies for our Lowest Price Guarantee
- Order now and get our 30 day Price Protection

Item #: SP-CB114S-1 List Price: \$16.37 **\$11.86** (BOX) Save \$4.51 (27%)

Usually ships in 24-72 hours

GAUGE LENGTH

8"

1 1/4"