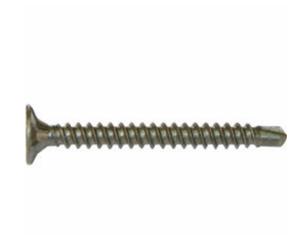

## #8 x 1 5/8" Ceramic Coated Star Drive Cement Board Drill Point Screws, 1 lb - 133 count

- Great For Use With All Cement Boards
- Self Countersinking Cutting Nibs
- Deep, Wide Sharp Threads
- Drill Point
- This product qualifies for our Lowest Price Guarantee
- Order now and get our 30 day Price Protection

Item #: SP-CB158D-1 List Price: \$15.15 **\$10.98** (BOX) Save \$4.17 (27%)

Usually ships in 24-72 hours

GAUGE

8"