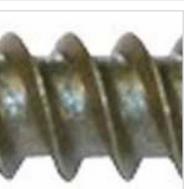

## #8 x 1 5/8" Ceramic Coated Star Drive Cement Board Drill Point Screws, 1 lb - 133 count

- Great For Use With All Cement Boards
- Self Countersinking Cutting Nibs
- Deep, Wide Sharp Threads
- Drill Point
- This product qualifies for our Lowest Price Guarantee
- Order now and get our 30 day Price Protection

Item #: SP-CB158D-1 List Price: \$15.15 **\$10.98** (BOX) Save \$4.17 (27%)

Usually ships in 24-72 hours

GAUGE

8"