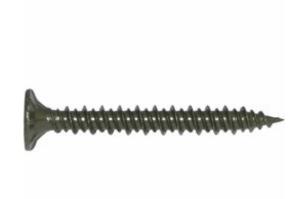

## #8 x 1 5/8" Ceramic Coated "Star Drive" Cement Board Screws - 5 lb / 670pc Approx

- Great For Use With All Cement Boards
- Self Countersinking Cutting Nibs
- Deep, Wide Sharp Threads
- Sharp Point
- This product qualifies for our Lowest Price Guarantee
- Order now and get our 30 day Price Protection

Item #: SP-CB158S-5 List Price: \$67.34 **\$48.80** (BOX) Save \$18.54 (27%)

Usually ships in 24-72 hours

GAUGE LENGTH

8"

1 <sup>5</sup>/<sub>8</sub>"