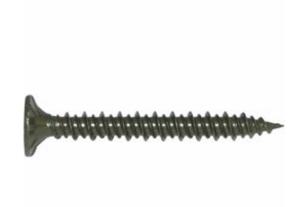

## #8 x 1 5/8" Ceramic Coated "Star Drive" Cement Board Screws - 4000 count

- Great For Use With All Cement Boards
- Self Countersinking Cutting Nibs
- Deep, Wide Sharp Threads
- Sharp Point
- This product qualifies for our Lowest Price Guarantee
- Order now and get our 30 day Price Protection

Item #: SP-CB158S List Price: \$354.38 **\$256.80** (BOX) Save \$97.58 (27%)

Usually ships in 24-72 hours

GAUGE LENGTH

1 5/8"