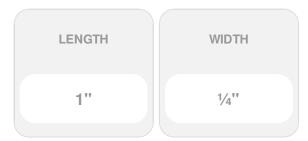

## #1/4 x 1" Bronze Star Exterior Construction Lag Screws - 2000 count

- Built On Round Washer Head
- Knurled Shoulder
- Notched Threads
- Type 17 Point
- Pressure Treated Compatible Coating
- This product qualifies for our Lowest Price Guarantee
- Order now and get our 30 day Price Protection