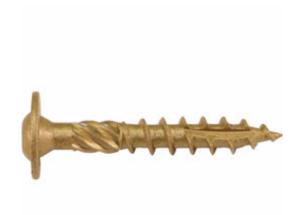

## #1/4 x 1" Bronze Star Exterior Construction Lag Screws - 2000 count

- Built On Round Washer Head
- Knurled Shoulder
- Notched Threads
- Type 17 Point
- Pressure Treated Compatible Coating
- This product qualifies for our Lowest Price Guarantee
- Order now and get our 30 day Price Protection