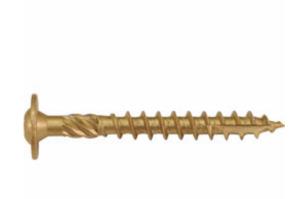

## #1/4 x 2" Bronze Star Exterior Construction Lag Screws - 1000 count

- Built On Round Washer Head
- Knurled Shoulder
- Notched Threads
- Type 17 Point
- Pressure Treated Compatible Coating
- This product qualifies for our Lowest Price Guarantee
- Order now and get our 30 day Price Protection