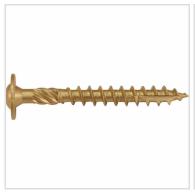

## #1/4 x 2" Bronze Star Exterior Construction Lag Screws - 1000 count

- Built On Round Washer Head
- Knurled Shoulder
- Notched Threads
- Type 17 Point
- Pressure Treated Compatible Coating
- This product qualifies for our Lowest Price Guarantee
- Order now and get our 30 day Price Protection