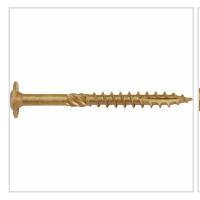

## #1/4 x 2 1/2" Bronze Star Exterior Construction Lag Screws - 750 count

- Built On Round Washer Head
- Knurled Shoulder
- Notched Threads
- Type 17 Point
- Pressure Treated Compatible Coating
- This product qualifies for our Lowest Price Guarantee
- Order now and get our 30 day Price Protection