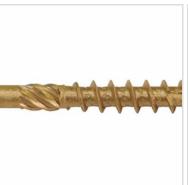

## #1/4 x 2 1/2" Bronze Star Exterior Construction Lag Screws - 750 count

- Built On Round Washer Head
- Knurled Shoulder
- Notched Threads
- Type 17 Point
- Pressure Treated Compatible Coating
- This product qualifies for our Lowest Price Guarantee
- Order now and get our 30 day Price Protection