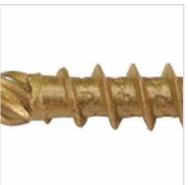

## #1/4 x 2 1/2" Bronze Star Exterior Construction Lag Screws - 750 count

- Built On Round Washer Head
- Knurled Shoulder
- Notched Threads
- Type 17 Point
- Pressure Treated Compatible Coating
- This product qualifies for our Lowest Price Guarantee
- Order now and get our 30 day Price Protection