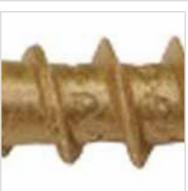

## #1/4 x 2 1/2" Bronze Star Exterior Construction Lag Screws - 750 count

- Built On Round Washer Head
- Knurled Shoulder
- Notched Threads
- Type 17 Point
- Pressure Treated Compatible Coating
- This product qualifies for our Lowest Price Guarantee
- Order now and get our 30 day Price Protection