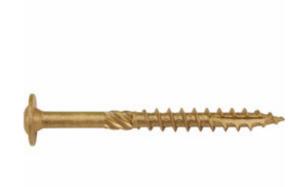

## #1/4 x 2 1/2" Bronze Star Exterior Construction Lag Screws - 750 count

- Built On Round Washer Head
- Knurled Shoulder
- Notched Threads
- Type 17 Point
- Pressure Treated Compatible Coating
- This product qualifies for our Lowest Price Guarantee
- Order now and get our 30 day Price Protection