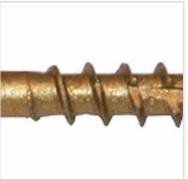

## #7 x 1 5/8" Bronze Star Modified Truss Head ACQ Compatible "Star Drive" Cabinet Screws - 5lb / 870pc Approx

- Built On Round Washer Head
- High Quality, Heat Treated, Hardened Steel
- Type 17 Notched Extra Sharp
- Pressure Treated Compatible
- Deep, Wide, Sharp Threads For Maximum Holding Power!
- This product qualifies for our Lowest Price Guarantee
- Order now and get our 30 day Price Protection