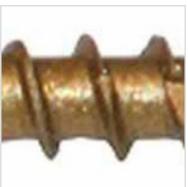

## #7 x 1 5/8" Bronze Star Modified Truss Head ACQ Compatible "Star Drive" Cabinet Screws - 5lb / 870pc Approx

- Built On Round Washer Head
- High Quality, Heat Treated, Hardened Steel
- Type 17 Notched Extra Sharp
- Pressure Treated Compatible
- Deep, Wide, Sharp Threads For Maximum Holding Power!
- This product qualifies for our Lowest Price Guarantee
- Order now and get our 30 day Price Protection