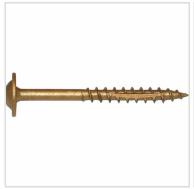

## #7 x 1 5/8" Bronze Star Modified Truss Head ACQ Compatible "Star Drive" Cabinet Screws - 5lb / 870pc Approx

- Built On Round Washer Head
- High Quality, Heat Treated, Hardened Steel
- Type 17 Notched Extra Sharp
- Pressure Treated Compatible
- Deep, Wide, Sharp Threads For Maximum Holding Power!
- This product qualifies for our Lowest Price Guarantee
- Order now and get our 30 day Price Protection