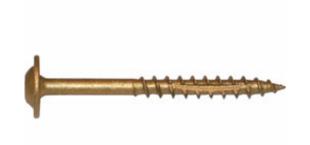

## #7 x 1 5/8" Bronze Star Modified Truss Head ACQ Compatible "Star Drive" Cabinet Screws - 5lb / 870pc Approx

- Built On Round Washer Head
- High Quality, Heat Treated, Hardened Steel
- Type 17 Notched Extra Sharp
- Pressure Treated Compatible
- Deep, Wide, Sharp Threads For Maximum Holding Power!
- This product qualifies for our Lowest Price Guarantee
- Order now and get our 30 day Price Protection