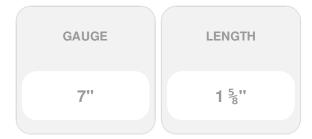

## #7 x 1 5/8" Bronze Star Modified Truss Head ACQ Compatible "Star Drive" Cabinet Screws - 5lb / 870pc Approx

- Built On Round Washer Head
- High Quality, Heat Treated, Hardened Steel
- Type 17 Notched Extra Sharp
- Pressure Treated Compatible
- Deep, Wide, Sharp Threads For Maximum Holding Power!
- This product qualifies for our Lowest Price Guarantee
- Order now and get our 30 day Price Protection