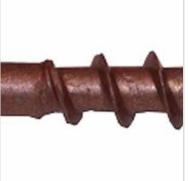

## #9 x 1 3/4" C-Deck Facia, Fencing & Railing ACQ compatible "Star Drive" Composite Screws - 5 lb / 744 pc Approx

- Redesigned to handle even the toughest new composite boards produced today!
- Starts Easily And Drives With Less Torque
- Excellent For All Decking Applications
- Leaves A Smooth, Flush, Countersunk Finish
- Coated & Stainless Steel Versions Available
- Performs In All PVC, Composites and Wood!
- This product qualifies for our Lowest Price Guarantee
- Order now and get our 30 day Price Protection