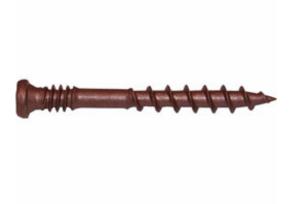

## #9 x 1 3/4" C-Deck Facia, Fencing & Railing ACQ compatible "Star Drive" Composite Screws - 5 lb / 744 pc Approx

- Redesigned to handle even the toughest new composite boards produced today!
- Starts Easily And Drives With Less Torque
- Excellent For All Decking Applications
- Leaves A Smooth, Flush, Countersunk Finish
- Coated & Stainless Steel Versions Available
- Performs In All PVC, Composites and Wood!
- This product qualifies for our Lowest Price Guarantee
- Order now and get our 30 day Price Protection

ltem #: SP-CD134R-5 List Price: \$108.94 **\$78.94** (BOX) Save \$30.00 (27%)

Usually ships in 24-72 hours