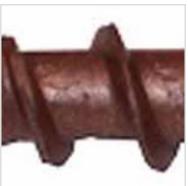

## #9 x 1 3/4" C-Deck Facia, Fencing & Railing ACQ compatible "Star Drive" Composite Screws - 5 lb / 744 pc Approx

- Redesigned to handle even the toughest new composite boards produced today!
- Starts Easily And Drives With Less Torque
- Excellent For All Decking Applications
- Leaves A Smooth, Flush, Countersunk Finish
- Coated & Stainless Steel Versions Available
- Performs In All PVC, Composites and Wood!
- This product qualifies for our Lowest Price Guarantee
- Order now and get our 30 day Price Protection