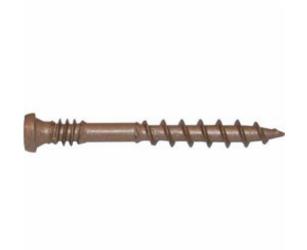

## #9 x 1 3/4" C-Deck Facia, Fencing & Railing ACQ compatible "Star Drive" Composite Screws - 5 lb / 744 pc Approx

- Redesigned to handle even the toughest new composite boards produced today!
- Starts Easily And Drives With Less Torque
- Excellent For All Decking Applications
- Leaves A Smooth, Flush, Countersunk Finish
- Coated & Stainless Steel Versions Available
- Performs In All PVC, Composites and Wood!
- This product qualifies for our Lowest Price Guarantee
- Order now and get our 30 day Price Protection