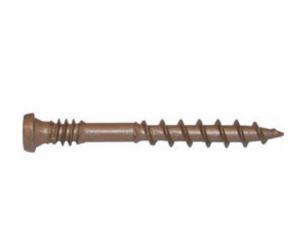

## #9 x 1 3/4" C-Deck Facia, Fencing & Railing ACQ compatible "Star Drive" Composite Screws - 3500 count

- Redesigned to handle even the toughest new composite boards produced today!
- Starts Easily And Drives With Less Torque
- Excellent For All Decking Applications
- Leaves A Smooth, Flush, Countersunk Finish
- Coated & Stainless Steel Versions Available
- Performs In All PVC, Composites and Wood!
- This product qualifies for our Lowest Price Guarantee
- Order now and get our 30 day Price Protection