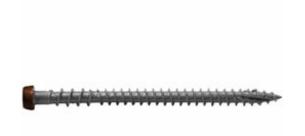

## #10 x 2 3/4" C-Deck Composite ACQ Compatible Star Drive Deck Screws, Desert Bronze - 1750 count

- Redesigned to handle even the toughest new composite boards produced today!
- Starts Easily And Drives With Less Torque
- Excellent For All Decking Applications
- Leaves A Smooth, Flush, Countersunk Finish
- Coated & Stainless Steel Versions Available
- Star Drive Head
- This product qualifies for our Lowest Price Guarantee
- Order now and get our 30 day Price Protection