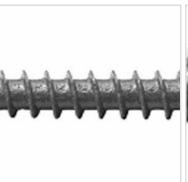

## #10 x 2 3/4" C-Deck Composite ACQ Compatible Star Drive Deck Screws, Desert Bronze - 1750 count

- Redesigned to handle even the toughest new composite boards produced today!
- Starts Easily And Drives With Less Torque
- Excellent For All Decking Applications
- Leaves A Smooth, Flush, Countersunk Finish
- Coated & Stainless Steel Versions Available
- Star Drive Head
- This product qualifies for our Lowest Price Guarantee
- Order now and get our 30 day Price Protection