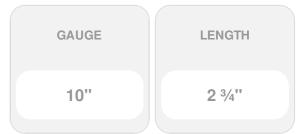

## #10 x 2 3/4" C-Deck Composite ACQ Compatible Star Drive Deck Screws, Gravel Path - 1750 count

- Redesigned to handle even the toughest new composite boards produced today!
- Starts Easily And Drives With Less Torque
- Excellent For All Decking Applications
- Leaves A Smooth, Flush, Countersunk Finish
- Coated & Stainless Steel Versions Available
- Star Drive Head
- This product qualifies for our Lowest Price Guarantee
- Order now and get our 30 day Price Protection