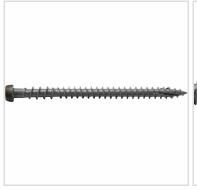

## #10 x 2 3/4" C-Deck Composite ACQ Compatible Star Drive Deck Screws, Gravel Path - 1750 count

- Redesigned to handle even the toughest new composite boards produced today!
- Starts Easily And Drives With Less Torque
- Excellent For All Decking Applications
- Leaves A Smooth, Flush, Countersunk Finish
- Coated & Stainless Steel Versions Available
- Star Drive Head
- This product qualifies for our Lowest Price Guarantee
- Order now and get our 30 day Price Protection