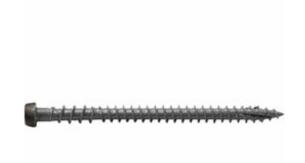

## #10 x 2 3/4" C-Deck Composite ACQ Compatible Star Drive Deck Screws, Gravel Path - 1750 count

- Redesigned to handle even the toughest new composite boards produced today!
- Starts Easily And Drives With Less Torque
- Excellent For All Decking Applications
- Leaves A Smooth, Flush, Countersunk Finish
- Coated & Stainless Steel Versions Available
- Star Drive Head
- This product qualifies for our Lowest Price Guarantee
- Order now and get our 30 day Price Protection