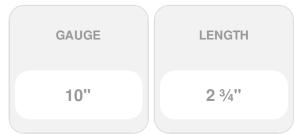

## #10 x 2 3/4" C-Deck Composite ACQ Compatible Star Drive Deck Screws, Gravel Path - 75 count

- Redesigned to handle even the toughest new composite boards produced today!
- Starts Easily And Drives With Less Torque
- Excellent For All Decking Applications
- Leaves A Smooth, Flush, Countersunk Finish
- Coated & Stainless Steel Versions Available
- Star Drive Head
- This product qualifies for our Lowest Price Guarantee
- Order now and get our 30 day Price Protection