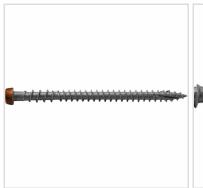

## #10 x 2 3/4" C-Deck Composite ACQ Compatible Star Drive Deck Screws, Rosewood - 1750 count

- Redesigned to handle even the toughest new composite boards produced today!
- Starts Easily And Drives With Less Torque
- Excellent For All Decking Applications
- Leaves A Smooth, Flush, Countersunk Finish
- Coated & Stainless Steel Versions Available
- Star Drive Head
- This product qualifies for our Lowest Price Guarantee
- Order now and get our 30 day Price Protection