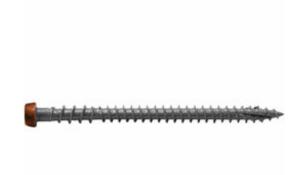

## #10 x 2 3/4" C-Deck Composite ACQ Compatible Star Drive Deck Screws, Rosewood - 1750 count

- Redesigned to handle even the toughest new composite boards produced today!
- Starts Easily And Drives With Less Torque
- Excellent For All Decking Applications
- Leaves A Smooth, Flush, Countersunk Finish
- Coated & Stainless Steel Versions Available
- Star Drive Head
- This product qualifies for our Lowest Price Guarantee
- Order now and get our 30 day Price Protection