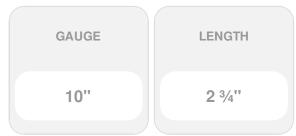

## #10 x 2 3/4" C-Deck Composite ACQ Compatible Star Drive Deck Screws, Rosewood - 1750 count

- Redesigned to handle even the toughest new composite boards produced today!
- Starts Easily And Drives With Less Torque
- Excellent For All Decking Applications
- Leaves A Smooth, Flush, Countersunk Finish
- Coated & Stainless Steel Versions Available
- Star Drive Head
- This product qualifies for our Lowest Price Guarantee
- Order now and get our 30 day Price Protection