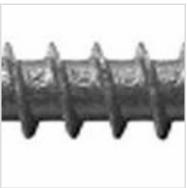

## #10 x 2 3/4" C-Deck Composite ACQ Compatible Star Drive Deck Screws, Rosewood - 1750 count

- Redesigned to handle even the toughest new composite boards produced today!
- Starts Easily And Drives With Less Torque
- Excellent For All Decking Applications
- Leaves A Smooth, Flush, Countersunk Finish
- Coated & Stainless Steel Versions Available
- Star Drive Head
- This product qualifies for our Lowest Price Guarantee
- Order now and get our 30 day Price Protection