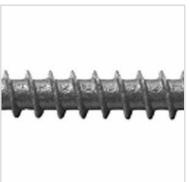

## #10 x 2 3/4" C-Deck Composite ACQ Compatible Star Drive Deck Screws, Rosewood - 1750 count

- Redesigned to handle even the toughest new composite boards produced today!
- Starts Easily And Drives With Less Torque
- Excellent For All Decking Applications
- Leaves A Smooth, Flush, Countersunk Finish
- Coated & Stainless Steel Versions Available
- Star Drive Head
- This product qualifies for our Lowest Price Guarantee
- Order now and get our 30 day Price Protection