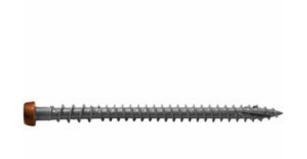

## #10 x 2 3/4" C-Deck Composite ACQ Compatible Star Drive Deck Screws, Rosewood - 75 count

- Redesigned to handle even the toughest new composite boards produced today!
- Starts Easily And Drives With Less Torque
- Excellent For All Decking Applications
- Leaves A Smooth, Flush, Countersunk Finish
- Coated & Stainless Steel Versions Available
- Star Drive Head
- This product qualifies for our Lowest Price Guarantee
- Order now and get our 30 day Price Protection