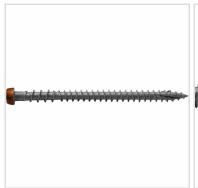

## #10 x 2 3/4" C-Deck Composite ACQ Compatible Star Drive Deck Screws, Rosewood - 75 count

- Redesigned to handle even the toughest new composite boards produced today!
- Starts Easily And Drives With Less Torque
- Excellent For All Decking Applications
- Leaves A Smooth, Flush, Countersunk Finish
- Coated & Stainless Steel Versions Available
- Star Drive Head
- This product qualifies for our Lowest Price Guarantee
- Order now and get our 30 day Price Protection