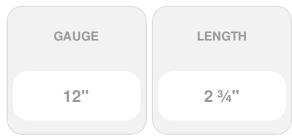

## #10 x 2 3/4" C-Deck Composite ACQ Compatible Star Drive Deck Screws, Rosewood - 75 count

- Redesigned to handle even the toughest new composite boards produced today!
- Starts Easily And Drives With Less Torque
- Excellent For All Decking Applications
- Leaves A Smooth, Flush, Countersunk Finish
- Coated & Stainless Steel Versions Available
- Star Drive Head
- This product qualifies for our Lowest Price Guarantee
- Order now and get our 30 day Price Protection

Item #: SP-CD234ROW75 List Price: \$17.11 **\$12.40** (BOX) Save \$4.71 (27%)

Usually ships in 24-72 hours