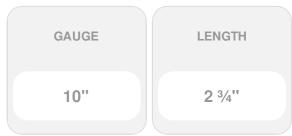

## #10 x 2 3/4" C-Deck Composite ACQ Compatible Star Drive Deck Screws, Redwood - 1750 count

- Redesigned to handle even the toughest new composite boards produced today!
- Starts Easily And Drives With Less Torque
- Excellent For All Decking Applications
- Leaves A Smooth, Flush, Countersunk Finish
- Coated & Stainless Steel Versions Available
- Star Drive Head
- This product qualifies for our Lowest Price Guarantee
- Order now and get our 30 day Price Protection