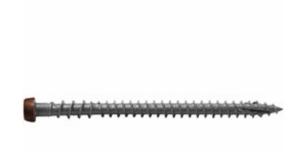

## #10 x 2 3/4" C-Deck Composite ACQ Compatible Star Drive Deck Screws, Redwood - 1750 count

- Redesigned to handle even the toughest new composite boards produced today!
- Starts Easily And Drives With Less Torque
- Excellent For All Decking Applications
- Leaves A Smooth, Flush, Countersunk Finish
- Coated & Stainless Steel Versions Available
- Star Drive Head
- This product qualifies for our Lowest Price Guarantee
- Order now and get our 30 day Price Protection