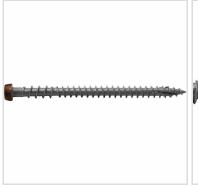

## #10 x 2 3/4" C-Deck Composite ACQ Compatible Star Drive Deck Screws, Redwood - 1750 count

- Redesigned to handle even the toughest new composite boards produced today!
- Starts Easily And Drives With Less Torque
- Excellent For All Decking Applications
- Leaves A Smooth, Flush, Countersunk Finish
- Coated & Stainless Steel Versions Available
- Star Drive Head
- This product qualifies for our Lowest Price Guarantee
- Order now and get our 30 day Price Protection