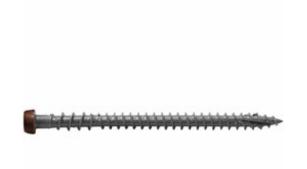

## #10 x 2 3/4" C-Deck Composite ACQ Compatible Star Drive Deck Screws, Redwood - 75 count

- Redesigned to handle even the toughest new composite boards produced today!
- Starts Easily And Drives With Less Torque
- Excellent For All Decking Applications
- Leaves A Smooth, Flush, Countersunk Finish
- Coated & Stainless Steel Versions Available
- Star Drive Head
- This product qualifies for our Lowest Price Guarantee
- Order now and get our 30 day Price Protection