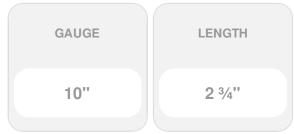

## #10 x 2 3/4" C-Deck Composite ACQ Compatible Star Drive Deck Screws, Redwood - 75 count

- Redesigned to handle even the toughest new composite boards produced today!
- Starts Easily And Drives With Less Torque
- Excellent For All Decking Applications
- Leaves A Smooth, Flush, Countersunk Finish
- Coated & Stainless Steel Versions Available
- Star Drive Head
- This product qualifies for our Lowest Price Guarantee
- Order now and get our 30 day Price Protection

ltem #: SP-CD234RW75 List Price: \$17.11 **\$12.40** (BOX) Save \$4.71 (27%)

Usually ships in 24-72 hours