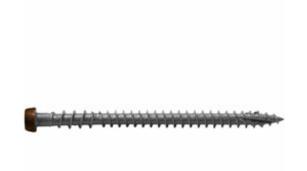

## #10 x 2 3/4" C-Deck Composite ACQ Compatible Star Drive Deck Screws, Walnut - 350 count

- Redesigned to handle even the toughest new composite boards produced today!
- Starts Easily And Drives With Less Torque
- Excellent For All Decking Applications
- Leaves A Smooth, Flush, Countersunk Finish
- Coated & Stainless Steel Versions Available
- Star Drive Head
- This product qualifies for our Lowest Price Guarantee
- Order now and get our 30 day Price Protection