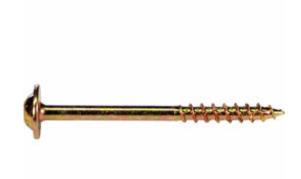

## #10 x 2 1/4" Gold Star "Star Drive" Cabinet Screws - 5lb / 388pc Approx

- Built On Round Washer Head
- High Quality, Heat Treated, Hardened Steel
- Type 17 Notched Extra Sharp
- Zinc Plated
- Deep, Wide, Sharp Threads For Maximum Holding Power!
- This product qualifies for our Lowest Price Guarantee
- Order now and get our 30 day Price Protection