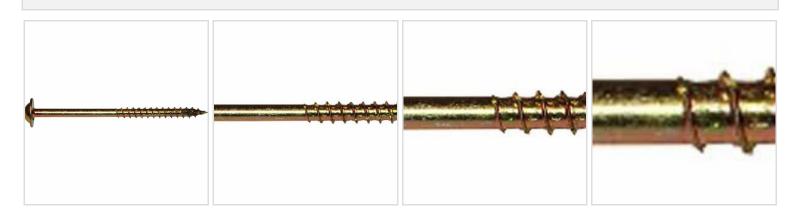

## #10 x 3" Gold Star "Star Drive" Cabinet Screws - 1lb / 63pc Approx

- Built On Round Washer Head
- High Quality, Heat Treated, Hardened Steel
- Type 17 Notched Extra Sharp
- Zinc Plated
- Deep, Wide, Sharp Threads For Maximum Holding Power!
- This product qualifies for our Lowest Price Guarantee
- Order now and get our 30 day Price Protection