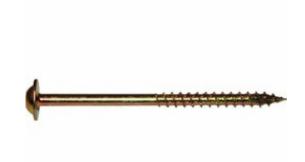

## #10 x 3" Gold Star "Star Drive" Cabinet Screws - 1lb / 63pc Approx

- Built On Round Washer Head
- High Quality, Heat Treated, Hardened Steel
- Type 17 Notched Extra Sharp
- Zinc Plated
- Deep, Wide, Sharp Threads For Maximum Holding Power!
- This product qualifies for our Lowest Price Guarantee
- Order now and get our 30 day Price Protection