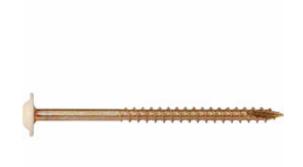

## #10 x 3" Gold Star "Star Drive" Cabinet Screws - White - 1500 count

- Built On Round Washer Head
- High Quality, Heat Treated, Hardened Steel
- Type 17 Notched Extra Sharp
- Zinc Plated
- Deep, Wide, Sharp Threads For Maximum Holding Power!
- This product qualifies for our Lowest Price Guarantee
- Order now and get our 30 day Price Protection