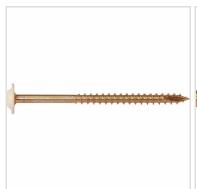

## #10 x 3" Gold Star "Star Drive" Cabinet Screws - White - 1500 count

- Built On Round Washer Head
- High Quality, Heat Treated, Hardened Steel
- Type 17 Notched Extra Sharp
- Zinc Plated
- Deep, Wide, Sharp Threads For Maximum Holding Power!
- This product qualifies for our Lowest Price Guarantee
- Order now and get our 30 day Price Protection