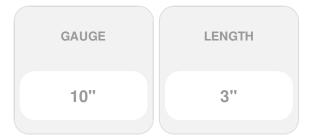

## #10 x 3" Gold Star "Star Drive" Cabinet Screws - White - 1500 count

- Built On Round Washer Head
- High Quality, Heat Treated, Hardened Steel
- Type 17 Notched Extra Sharp
- Zinc Plated
- Deep, Wide, Sharp Threads For Maximum Holding Power!
- This product qualifies for our Lowest Price Guarantee
- Order now and get our 30 day Price Protection