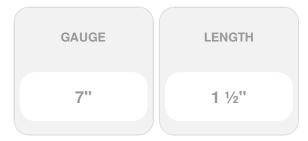

## #7 x 1 1/2" Gold Star "Star Drive" Fine Thread Pocket Screw - 1lb / 166pc Approx

- Fine Thread For Hardwood
- **Built on Round Washer Head**
- High Quality, Heat Treated, Hardened Steel
- Type 17 Notched Extra Sharp
- Bronze Lubed Finish
- Deep, Wide, Sharp Threads For Maximum Holding Power!
- This product qualifies for our Lowest Price Guarantee
- Order now and get our 30 day Price Protection