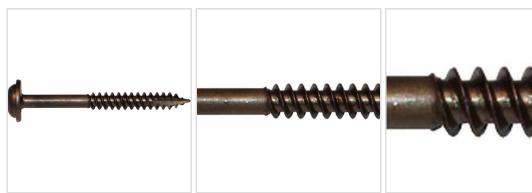

## **MORE IMAGES**

## #7 x 1 1/2" Gold Star "Star Drive" Fine Thread Pocket Screw - 1lb / 166pc Approx

- Fine Thread For Hardwood
- **Built on Round Washer Head**
- High Quality, Heat Treated, Hardened Steel
- Type 17 Notched Extra Sharp
- Bronze Lubed Finish
- Deep, Wide, Sharp Threads For Maximum Holding Power!
- This product qualifies for our Lowest Price Guarantee
- Order now and get our 30 day Price Protection