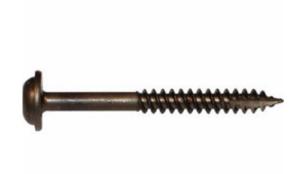

## #7 x 1 1/2" Gold Star "Star Drive" Fine Thread Pocket Screw - 1lb / 166pc Approx

- Fine Thread For Hardwood
- **Built on Round Washer Head**
- High Quality, Heat Treated, Hardened Steel
- Type 17 Notched Extra Sharp
- Bronze Lubed Finish
- Deep, Wide, Sharp Threads For Maximum Holding Power!
- This product qualifies for our Lowest Price Guarantee
- Order now and get our 30 day Price Protection