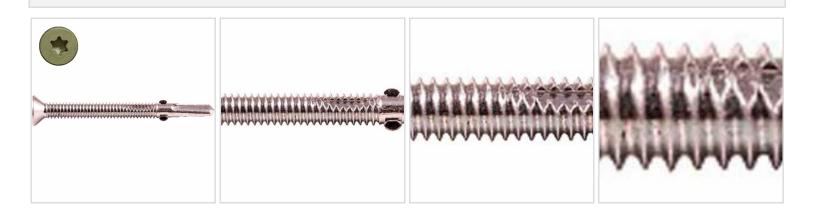

## **MORE IMAGES**

## #14-20 x 2 3/4" Remer Tek Wood to Steel "Star Drive" Screws / 1000 count

- White Zinc Coated over heat treated hardened steel
- Star Drive Recess reduces camout and end load, handles twice the torque of Phillips or square drive, eliminates spinning and fastener damage, and gives better bit life.
- Reamer Wings drill through wood and automatically snap off when they encounter steel or aluminum
- Self-Drilling #3 or #4 Point
- Shank Slot holds steel shavings from the screw's drill action and prevents them from interfering with the screw threads as they tap into steel
- Any wood to steel application up to 1/4" thick steel with no pre drilling
- This product qualifies for our Lowest Price Guarantee
- Order now and get our 30 day Price