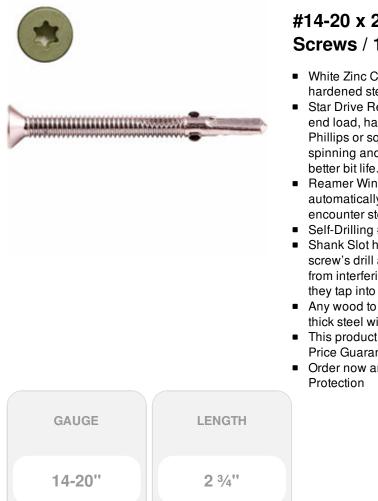

## #14-20 x 2 3/4" Remer Tek Wood to Steel "Star Drive" Screws / 1000 count

- White Zinc Coated over heat treated hardened steel
- Star Drive Recess reduces camout and end load, handles twice the torque of Phillips or square drive, eliminates spinning and fastener damage, and gives better bit life.
- Reamer Wings drill through wood and automatically snap off when they encounter steel or aluminum
- Self-Drilling #3 or #4 Point
- Shank Slot holds steel shavings from the screw's drill action and prevents them from interfering with the screw threads as they tap into steel
- Any wood to steel application up to 1/4" thick steel with no pre drilling
- This product qualifies for our Lowest Price Guarantee
- Order now and get our 30 day Price