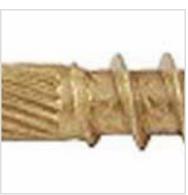

## #10 x 2" Bronze Star Heavy Duty ACQ Compatible "Star Drive" Exterior Screws - 5 lb / 484pc Approx

- Deep Star Drive Recess Reduces Camout & Endload
- Self Countersinking Cutting Nibs
- Knurled Shoulder Reduces Drag
- Notched Threads Reduce Torque
- Deep, Wide Sharp Threads For Maximum Holding Power
- Self Tapping Type 17 Point
- This product qualifies for our Lowest Price Guarantee
- Order now and get our 30 day Price Protection