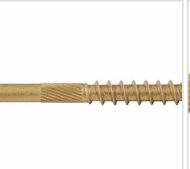

## #10 x 2" Bronze Star Heavy Duty ACQ Compatible "Star Drive" Exterior Screws - 5 lb / 484pc Approx

- Deep Star Drive Recess Reduces Camout & Endload
- Self Countersinking Cutting Nibs
- Knurled Shoulder Reduces Drag
- Notched Threads Reduce Torque
- Deep, Wide Sharp Threads For Maximum Holding Power
- Self Tapping Type 17 Point
- This product qualifies for our Lowest Price Guarantee
- Order now and get our 30 day Price Protection