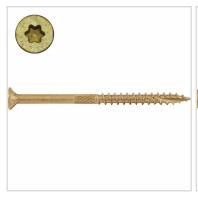

## #10 x 2" Bronze Star Heavy Duty ACQ Compatible "Star Drive" Exterior Screws - 5 lb / 484pc Approx

- Deep Star Drive Recess Reduces Camout & Endload
- Self Countersinking Cutting Nibs
- Knurled Shoulder Reduces Drag
- Notched Threads Reduce Torque
- Deep, Wide Sharp Threads For Maximum Holding Power
- Self Tapping Type 17 Point
- This product qualifies for our Lowest Price Guarantee
- Order now and get our 30 day Price Protection