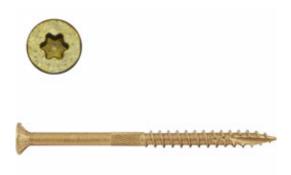

## #10 x 2" Bronze Star Heavy Duty ACQ Compatible "Star Drive" Exterior Screws - 5 lb / 484pc Approx

- Deep Star Drive Recess Reduces Camout & Endload
- Self Countersinking Cutting Nibs
- Knurled Shoulder Reduces Drag
- Notched Threads Reduce Torque
- Deep, Wide Sharp Threads For Maximum Holding Power
- Self Tapping Type 17 Point
- This product qualifies for our Lowest Price Guarantee
- Order now and get our 30 day Price Protection