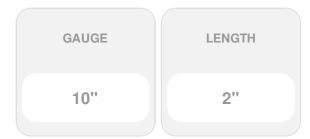

## #10 x 2" Bronze Star Heavy Duty ACQ Compatible "Star Drive" Exterior Screws - 5 lb / 484pc Approx

- Deep Star Drive Recess Reduces Camout & Endload
- Self Countersinking Cutting Nibs
- Knurled Shoulder Reduces Drag
- Notched Threads Reduce Torque
- Deep, Wide Sharp Threads For Maximum Holding Power
- Self Tapping Type 17 Point
- This product qualifies for our Lowest Price Guarantee
- Order now and get our 30 day Price Protection