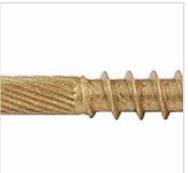

## #10 x 2" Bronze Star Heavy Duty ACQ Compatible "Star Drive" Exterior Screws - 5 lb / 484pc Approx

- Deep Star Drive Recess Reduces Camout & Endload
- Self Countersinking Cutting Nibs
- Knurled Shoulder Reduces Drag
- Notched Threads Reduce Torque
- Deep, Wide Sharp Threads For Maximum Holding Power
- Self Tapping Type 17 Point
- This product qualifies for our Lowest Price Guarantee
- Order now and get our 30 day Price Protection