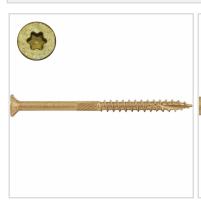

## #10 x 2 1/2" Bronze Star Heavy Duty ACQ Compatible "Star Drive" Exterior Screws - 2000 count

- Deep Star Drive Recess Reduces Camout & Endload
- Self Countersinking Cutting Nibs
- Knurled Shoulder Reduces Drag
- Notched Threads Reduce Torque
- Deep, Wide Sharp Threads For Maximum Holding Power
- Self Tapping Type 17 Point
- This product qualifies for our Lowest Price Guarantee
- Order now and get our 30 day Price Protection