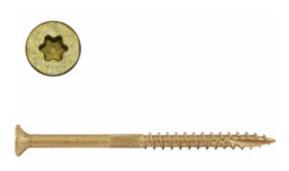

## #10 x 2 1/2" Bronze Star Heavy Duty ACQ Compatible "Star Drive" Exterior Screws - 2000 count

- Deep Star Drive Recess Reduces Camout & Endload
- Self Countersinking Cutting Nibs
- Knurled Shoulder Reduces Drag
- Notched Threads Reduce Torque
- Deep, Wide Sharp Threads For Maximum Holding Power
- Self Tapping Type 17 Point
- This product qualifies for our Lowest Price Guarantee
- Order now and get our 30 day Price Protection