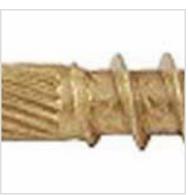

## #10 x 2 1/2" Bronze Star Heavy Duty ACQ Compatible "Star Drive" Exterior Screws - 2000 count

- Deep Star Drive Recess Reduces Camout & Endload
- Self Countersinking Cutting Nibs
- Knurled Shoulder Reduces Drag
- Notched Threads Reduce Torque
- Deep, Wide Sharp Threads For Maximum Holding Power
- Self Tapping Type 17 Point
- This product qualifies for our Lowest Price Guarantee
- Order now and get our 30 day Price Protection

## **MORE IMAGES**