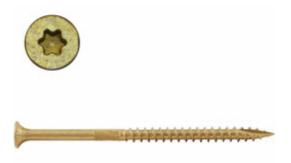

## #10 x 3 1/2" Bronze Star Heavy Duty ACQ Compatible "Star Drive" Exterior Screws - 1lb / 56pc Approx

- Deep Star Drive Recess Reduces Camout & Endload
- Self Countersinking Cutting Nibs
- Knurled Shoulder Reduces Drag
- Notched Threads Reduce Torque
- Deep, Wide Sharp Threads For Maximum Holding Power
- Self Tapping Type 17 Point
- This product qualifies for our Lowest Price Guarantee
- Order now and get our 30 day Price Protection