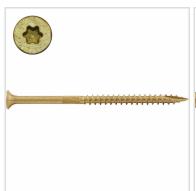

## #10 x 3 1/2" Bronze Star Heavy Duty ACQ Compatible "Star Drive" Exterior Screws - 1lb / 56pc Approx

- Deep Star Drive Recess Reduces Camout & Endload
- Self Countersinking Cutting Nibs
- Knurled Shoulder Reduces Drag
- Notched Threads Reduce Torque
- Deep, Wide Sharp Threads For Maximum Holding Power
- Self Tapping Type 17 Point
- This product qualifies for our Lowest Price Guarantee
- Order now and get our 30 day Price Protection

Item #: SP-HDB312-1 List Price: \$20.95 **\$15.18** (BOX)

Save \$5.77 (27%)

Usually ships in 24-72 hours

10" LENGTH

## **MORE IMAGES**









## WE ARE HERE FOR YOU...

## **Our Selection**

Having the right tools at the right time is crucial. So is having the right products at the right price. We are not bound by a single warehouse location and limited style or size availabilities. We work directly with over 70 different manufacturers nationwide. This means we have direct control on availability, customizability, and quality.

Order online at: https://www.architecturaldepot.com/SP-HDB312-1.html

Date Printed: 04/19/2024 - 12:22 am