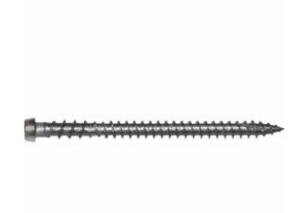

## #10 x 2 3/4" C-Deck Composite 305 Stainless Steel "Star Drive" Deck Screws - Flint 75 count

- Redesigned to handle even the toughest new composite boards produced today!
- Starts Easily And Drives With Less Torque
- Excellent For All Decking Applications
- Leaves A Smooth, Flush, Countersunk Finish
- Coated & Stainless Steel Versions Available
- Star Drive Head
- This product qualifies for our Lowest Price Guarantee
- Order now and get our 30 day Price Protection