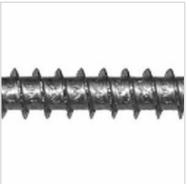

## #10 x 2 3/4" C-Deck Composite 305 Stainless Steel "Star Drive" Deck Screws - Flint 75 count

- Redesigned to handle even the toughest new composite boards produced today!
- Starts Easily And Drives With Less Torque
- Excellent For All Decking Applications
- Leaves A Smooth, Flush, Countersunk Finish
- Coated & Stainless Steel Versions Available
- Star Drive Head
- This product qualifies for our Lowest Price Guarantee
- Order now and get our 30 day Price Protection