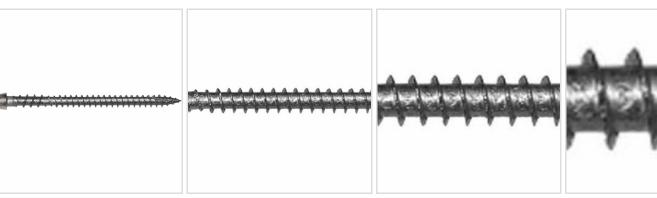

# #10 x 2 3/4" C-Deck Composite 305 Stainless Steel "Star Drive" Deck Screws - Gravel Path 1750 count

- Redesigned to handle even the toughest new composite boards produced today!
- Starts Easily And Drives With Less Torque
- Excellent For All Decking Applications
- Leaves A Smooth, Flush, Countersunk Finish
- Coated & Stainless Steel Versions Available
- Star Drive Head
- This product qualifies for our Lowest Price Guarantee
- Order now and get our 30 day Price Protection