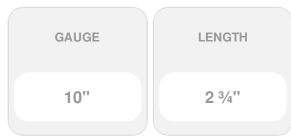

# #10 x 2 3/4" C-Deck Composite 305 Stainless Steel "Star Drive" Deck Screws - Gravel Path 1750 count

- Redesigned to handle even the toughest new composite boards produced today!
- Starts Easily And Drives With Less Torque
- Excellent For All Decking Applications
- Leaves A Smooth, Flush, Countersunk Finish
- Coated & Stainless Steel Versions Available
- Star Drive Head
- This product qualifies for our Lowest Price Guarantee
- Order now and get our 30 day Price Protection

Item #: SP-SSCD234GP List Price: \$944.44 \$684.38 (BOX) Save \$260.06 (27%)

Usually ships in 24-72 hours