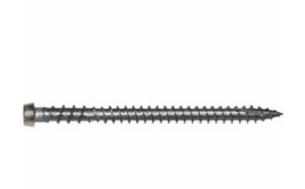

# #10 x 2 3/4" C-Deck Composite 305 Stainless Steel "Star Drive" Deck Screws - Gravel Path 1750 count

- Redesigned to handle even the toughest new composite boards produced today!
- Starts Easily And Drives With Less Torque
- Excellent For All Decking Applications
- Leaves A Smooth, Flush, Countersunk Finish
- Coated & Stainless Steel Versions Available
- Star Drive Head
- This product qualifies for our Lowest Price Guarantee
- Order now and get our 30 day Price Protection