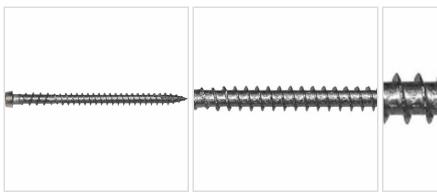

## #10 x 2 3/4" C-Deck Composite 305 Stainless Steel "Star Drive" Deck Screws - Gravel Path 350 count

- Redesigned to handle even the toughest new composite boards produced today!
- Starts Easily And Drives With Less Torque
- Excellent For All Decking Applications
- Leaves A Smooth, Flush, Countersunk Finish
- Coated & Stainless Steel Versions Available
- Star Drive Head
- This product qualifies for our Lowest Price Guarantee
- Order now and get our 30 day Price Protection

Item #: SP-SSCD234GP350 List Price: \$218.41 **\$158.27** (BOX) Save \$60.14 (27%)

Usually ships in 24-72 hours



## **MORE IMAGES**







## WE ARE HERE FOR YOU...

## **Our Selection**

Having the right tools at the right time is crucial. So is having the right products at the right price. We are not bound by a single warehouse location and limited style or size availabilities. We work directly with over 70 different manufacturers nationwide. This means we have direct control on availability, customizability, and quality.

Order online at: https://www.architecturaldepot.com/SP-SSCD234GP350.html

Date Printed: 04/18/2024 - 4:12 pm