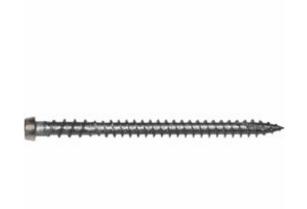

## #10 x 2 3/4" C-Deck Composite 305 Stainless Steel "Star Drive" Deck Screws - Gravel Path 350 count

- Redesigned to handle even the toughest new composite boards produced today!
- Starts Easily And Drives With Less Torque
- Excellent For All Decking Applications
- Leaves A Smooth, Flush, Countersunk Finish
- Coated & Stainless Steel Versions Available
- Star Drive Head
- This product qualifies for our Lowest Price Guarantee
- Order now and get our 30 day Price Protection