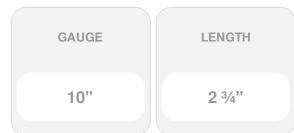

## #10 x 2 3/4" C-Deck Composite 305 Stainless Steel "Star Drive" Deck Screws - Gravel Path 350 count

- Redesigned to handle even the toughest new composite boards produced today!
- Starts Easily And Drives With Less Torque
- Excellent For All Decking Applications
- Leaves A Smooth, Flush, Countersunk Finish
- Coated & Stainless Steel Versions Available
- Star Drive Head
- This product qualifies for our Lowest Price Guarantee
- Order now and get our 30 day Price Protection