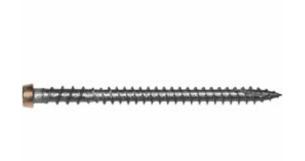

## #10 x 2 3/4" C-Deck Composite 305 Stainless Steel "Star Drive" Deck Screws - Sand Ridge 350 count

- Redesigned to handle even the toughest new composite boards produced today!
- Starts Easily And Drives With Less Torque
- Excellent For All Decking Applications
- Leaves A Smooth, Flush, Countersunk Finish
- Coated & Stainless Steel Versions Available
- Star Drive Head
- This product qualifies for our Lowest Price Guarantee
- Order now and get our 30 day Price Protection