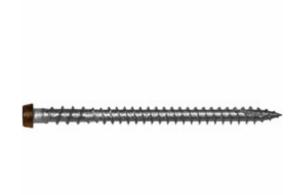

## #10 x 2 3/4" C-Deck Composite 305 Stainless Steel "Star Drive" Deck Screws - Tree House 75 count

- Redesigned to handle even the toughest new composite boards produced today!
- Starts Easily And Drives With Less Torque
- **Excellent For All Decking Applications**
- Leaves A Smooth, Flush, Countersunk Finish
- Coated & Stainless Steel Versions Available
- Star Drive Head
- This product qualifies for our Lowest Price Guarantee
- Order now and get our 30 day Price Protection