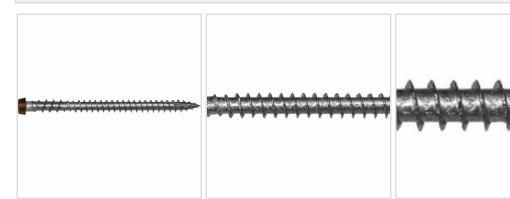

## #10 x 2 3/4" C-Deck Composite 305 Stainless Steel "Star Drive" Deck Screws - Tree House 75 count

- Redesigned to handle even the toughest new composite boards produced today!
- Starts Easily And Drives With Less Torque
- **Excellent For All Decking Applications**
- Leaves A Smooth, Flush, Countersunk Finish
- Coated & Stainless Steel Versions Available
- Star Drive Head
- This product qualifies for our Lowest Price Guarantee
- Order now and get our 30 day Price Protection

Item #: SP-SSCD234TH75 List Price: \$47.31 \$34.28 (BOX) Save \$13.03 (27%)

Usually ships in 24-72 hours



## MORE IMAGES







## WE ARE HERE FOR YOU...

## **Our Selection**

Having the right tools at the right time is crucial. So is having the right products at the right price. We are not bound by a single warehouse location and limited style or size availabilities. We work directly with over 70 different manufacturers nationwide. This means we have direct control on availability, customizability, and quality.

Order online at: <a href="https://www.architecturaldepot.com/SP-SSCD234TH75.html">https://www.architecturaldepot.com/SP-SSCD234TH75.html</a> Date Printed: 04/18/2024 - 7:16 pm