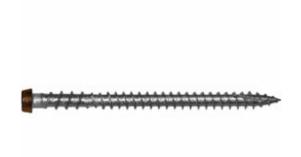

## #10 x 2 3/4" C-Deck Composite 305 Stainless Steel "Star Drive" Deck Screws - Teak 75 count

- Redesigned to handle even the toughest new composite boards produced today!
- Starts Easily And Drives With Less Torque
- Excellent For All Decking Applications
- Leaves A Smooth, Flush, Countersunk Finish
- Coated & Stainless Steel Versions Available
- Star Drive Head
- This product qualifies for our Lowest Price Guarantee
- Order now and get our 30 day Price Protection