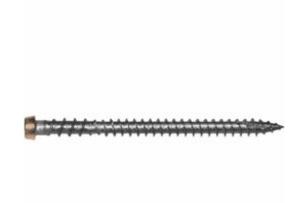

## #10 x 2 3/4" C-Deck Composite 305 Stainless Steel "Star Drive" Deck Screws - Cedar 350 count

- Redesigned to handle even the toughest new composite boards produced today!
- Starts Easily And Drives With Less Torque
- Excellent For All Decking Applications
- Leaves A Smooth, Flush, Countersunk Finish
- Coated & Stainless Steel Versions Available
- Star Drive Head
- This product qualifies for our Lowest Price Guarantee
- Order now and get our 30 day Price Protection