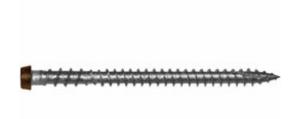

## #10 x 2 3/4" C-Deck Composite 305 Stainless Steel "Star Drive" Deck Screws - Vintage Lantern1750 count

- Redesigned to handle even the toughest new composite boards produced today!
- Starts Easily And Drives With Less Torque
- Excellent For All Decking Applications
- Leaves A Smooth, Flush, Countersunk Finish
- Coated & Stainless Steel Versions Available
- Star Drive Head
- This product qualifies for our Lowest Price Guarantee
- Order now and get our 30 day Price Protection

Item #: SP-SSCD234VL List Price: \$944.44 **\$684.38** (BOX) Save \$260.06 (27%)

Usually ships in 24-72 hours