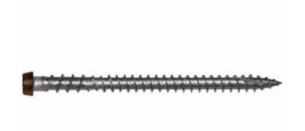

## #10 x 2 3/4" C-Deck Composite 305 Stainless Steel "Star Drive" Deck Screws - Vintage Lantern350 count

- Redesigned to handle even the toughest new composite boards produced today!
- Starts Easily And Drives With Less Torque
- Excellent For All Decking Applications
- Leaves A Smooth, Flush, Countersunk Finish
- Coated & Stainless Steel Versions Available
- Star Drive Head
- This product qualifies for our Lowest Price Guarantee
- Order now and get our 30 day Price Protection