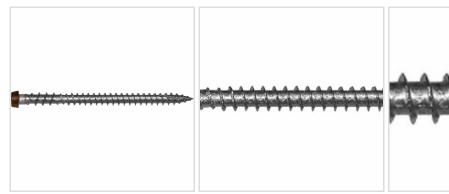

## #10 x 2 3/4" C-Deck Composite 305 Stainless Steel "Star Drive" Deck Screws - Vintage Lantern350 count

- Redesigned to handle even the toughest new composite boards produced today!
- Starts Easily And Drives With Less Torque
- Excellent For All Decking Applications
- Leaves A Smooth, Flush, Countersunk Finish
- Coated & Stainless Steel Versions Available
- Star Drive Head
- This product qualifies for our Lowest Price Guarantee
- Order now and get our 30 day Price Protection

## MORE IMAGES