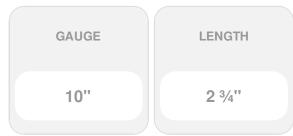

## #10 x 2 3/4" C-Deck Composite 305 Stainless Steel "Star Drive" Deck Screws - Walnut 350 count

- Redesigned to handle even the toughest new composite boards produced today!
- Starts Easily And Drives With Less Torque
- Excellent For All Decking Applications
- Leaves A Smooth, Flush, Countersunk Finish
- Coated & Stainless Steel Versions Available
- Star Drive Head
- This product qualifies for our Lowest Price Guarantee
- Order now and get our 30 day Price Protection

Item #: SP-SSCD234WN350 List Price: \$218.41 **\$158.27** (BOX) Save \$60.14 (27%)

Usually ships in 24-72 hours