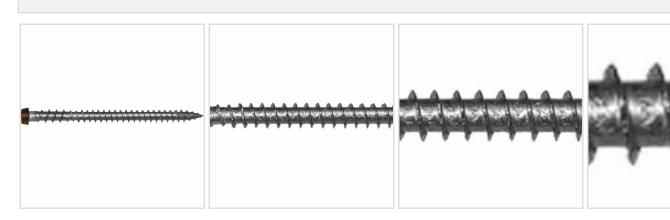

## #10 x 2 3/4" C-Deck Composite 305 Stainless Steel "Star Drive" Deck Screws - Walnut 350 count

- Redesigned to handle even the toughest new composite boards produced today!
- Starts Easily And Drives With Less Torque
- Excellent For All Decking Applications
- Leaves A Smooth, Flush, Countersunk Finish
- Coated & Stainless Steel Versions Available
- Star Drive Head
- This product qualifies for our Lowest Price Guarantee
- Order now and get our 30 day Price Protection

Item #: SP-SSCD234WN350 List Price: \$218.41 **\$158.27** (BOX) Save \$60.14 (27%)

Usually ships in 24-72 hours



## **MORE IMAGES**



## WE ARE HERE FOR YOU...

## **Our Selection**

Having the right tools at the right time is crucial. So is having the right products at the right price. We are not bound by a single warehouse location and limited style or size availabilities. We work directly with over 70 different manufacturers nationwide. This means we have direct control on availability, customizability, and quality.

Order online at: https://www.architecturaldepot.com/SP-SSCD234WN350.html

Date Printed: 04/19/2024 - 9:59 am