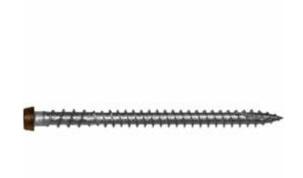

## #10 x 2 3/4" C-Deck Composite 305 Stainless Steel "Star Drive" Deck Screws - Walnut 350 count

- Redesigned to handle even the toughest new composite boards produced today!
- Starts Easily And Drives With Less Torque
- Excellent For All Decking Applications
- Leaves A Smooth, Flush, Countersunk Finish
- Coated & Stainless Steel Versions Available
- Star Drive Head
- This product qualifies for our Lowest Price Guarantee
- Order now and get our 30 day Price Protection