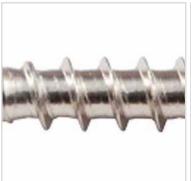

## #9 x 1 5/8"Silver Star Trim Head "Star Drive" 305 Stainless Steel Screws - 4000 count

- Knurled Shoulder Reduces Drag
- Notched Threads Reduce Torque
- Self Tapping Type 17 Point
- Deep, Wide Sharp Threads For Maximum Holding Power
- Type 305 Stainless Steel
- This product qualifies for our Lowest Price Guarantee
- Order now and get our 30 day Price Protection