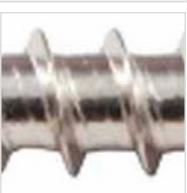

## #9 x 1 5/8"Silver Star Trim Head "Star Drive" 305 Stainless Steel Screws - 4000 count

- Knurled Shoulder Reduces Drag
- Notched Threads Reduce Torque
- Self Tapping Type 17 Point
- Deep, Wide Sharp Threads For Maximum Holding Power
- Type 305 Stainless Steel
- This product qualifies for our Lowest Price Guarantee
- Order now and get our 30 day Price Protection