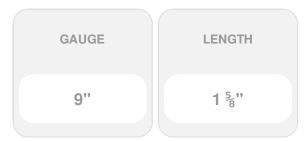

## #9 x 1 5/8"Silver Star Trim Head "Star Drive" 305 Stainless Steel Screws - 4000 count

- Knurled Shoulder Reduces Drag
- Notched Threads Reduce Torque
- Self Tapping Type 17 Point
- Deep, Wide Sharp Threads For Maximum Holding Power
- Type 305 Stainless Steel
- This product qualifies for our Lowest Price Guarantee
- Order now and get our 30 day Price Protection