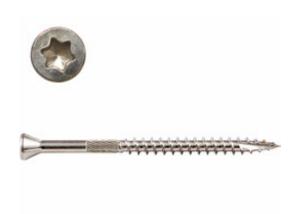

## #9 x 2 1/2" Silver Star Trim Head "Star Drive" 305 Stainless Steel Screws - 2500 count

- Knurled Shoulder Reduces Drag
- Notched Threads Reduce Torque
- Self Tapping Type 17 Point
- Deep, Wide Sharp Threads For Maximum Holding Power
- Type 305 Stainless Steel
- This product qualifies for our Lowest Price Guarantee
- Order now and get our 30 day Price Protection

Item #: SP-SSTH-09212 List Price: \$735.46 **\$532.94** (BOX) Save \$202.52 (27%)

Usually ships in 24-72 hours

9" LENGTH
2 ½"