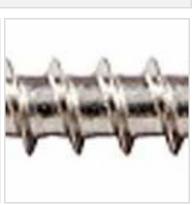

## #9 x 2 1/2" Silver Star Trim Head "Star Drive" 305 Stainless Steel Screws - 2500 count

- Knurled Shoulder Reduces Drag
- Notched Threads Reduce Torque
- Self Tapping Type 17 Point
- Deep, Wide Sharp Threads For Maximum Holding Power
- Type 305 Stainless Steel
- This product qualifies for our Lowest Price Guarantee
- Order now and get our 30 day Price Protection