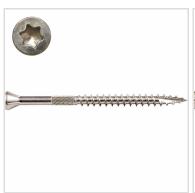

## #9 x 2 1/2" Silver Star Trim Head "Star Drive" 305 Stainless Steel Screws - 2500 count

- Knurled Shoulder Reduces Drag
- Notched Threads Reduce Torque
- Self Tapping Type 17 Point
- Deep, Wide Sharp Threads For Maximum Holding Power
- Type 305 Stainless Steel
- This product qualifies for our Lowest Price Guarantee
- Order now and get our 30 day Price Protection

Item #: SP-SSTH-09212 List Price: \$735.46 **\$532.94** (BOX) Save \$202.52 (27%)

Usually ships in 24-72 hours

9" LENGTH
2 ½"