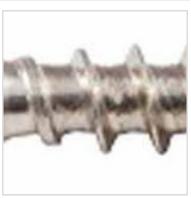

## #9 x 2 1/4" Silver Star Trim Head "Star Drive" 305 Stainless Steel Screws - 5 lb / 615pc Approx

- Knurled Shoulder Reduces Drag
- Notched Threads Reduce Torque
- Self Tapping Type 17 Point
- Deep, Wide Sharp Threads For Maximum Holding Power
- Type 305 Stainless Steel
- This product qualifies for our Lowest Price Guarantee
- Order now and get our 30 day Price Protection