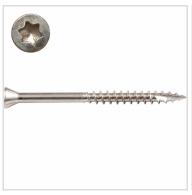

## #9 x 2 1/4" Silver Star Trim Head "Star Drive" 305 Stainless Steel Screws - 5 lb / 615pc Approx

- Knurled Shoulder Reduces Drag
- Notched Threads Reduce Torque
- Self Tapping Type 17 Point
- Deep, Wide Sharp Threads For Maximum Holding Power
- Type 305 Stainless Steel
- This product qualifies for our Lowest Price Guarantee
- Order now and get our 30 day Price Protection

Item #: SP-SSTH-09214-5 List Price: \$182.82 **\$132.48** (BOX) Save \$50.34 (27%)

Usually ships in 24-72 hours

9" LENGTH