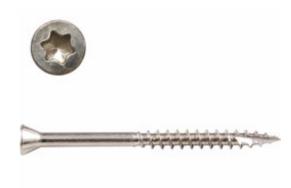

## #9 x 2 1/4" Silver Star Trim Head "Star Drive" 305 Stainless Steel Screws - 5 lb / 615pc Approx

- Knurled Shoulder Reduces Drag
- Notched Threads Reduce Torque
- Self Tapping Type 17 Point
- Deep, Wide Sharp Threads For Maximum Holding Power
- Type 305 Stainless Steel
- This product qualifies for our Lowest Price Guarantee
- Order now and get our 30 day Price Protection

Item #: SP-SSTH-09214-5 List Price: \$182.82 **\$132.48** (BOX) Save \$50.34 (27%)

Usually ships in 24-72 hours

9" LENGTH