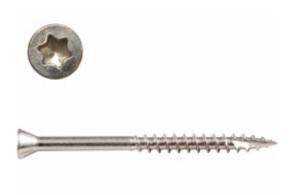

## #9 x 2 1/4" Silver Star Trim Head "Star Drive" 305 Stainless Steel Screws - 2500 count

- Knurled Shoulder Reduces Drag
- Notched Threads Reduce Torque
- Self Tapping Type 17 Point
- Deep, Wide Sharp Threads For Maximum Holding Power
- Type 305 Stainless Steel
- This product qualifies for our Lowest Price Guarantee
- Order now and get our 30 day Price Protection