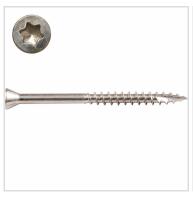

## #9 x 2 1/4" Silver Star Trim Head "Star Drive" 305 Stainless Steel Screws - 2500 count

- Knurled Shoulder Reduces Drag
- Notched Threads Reduce Torque
- Self Tapping Type 17 Point
- Deep, Wide Sharp Threads For Maximum Holding Power
- Type 305 Stainless Steel
- This product qualifies for our Lowest Price Guarantee
- Order now and get our 30 day Price Protection