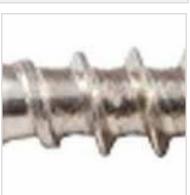

## #9 x 2 1/4" Silver Star Trim Head "Star Drive" 305 Stainless Steel Screws - 2500 count

- Knurled Shoulder Reduces Drag
- Notched Threads Reduce Torque
- Self Tapping Type 17 Point
- Deep, Wide Sharp Threads For Maximum Holding Power
- Type 305 Stainless Steel
- This product qualifies for our Lowest Price Guarantee
- Order now and get our 30 day Price Protection