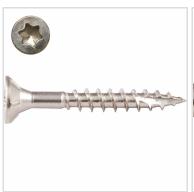

## #8 x 1 1/4" Silver Star "Star Drive" 305 Stainless Steel Screws - 1lb / 224pc Approx

- Flat Head with 5 Self Countersinking Cutting Nibs
- Knurled Shoulder Reduces Drag
- Notched Threads Reduce Torque
- Self Tapping Type 17 Point
- Deep, Wide Sharp Threads For Maximum Holding Power
- Type 305 Stainless Steel
- This product qualifies for our Lowest Price Guarantee
- Order now and get our 30 day Price Protection