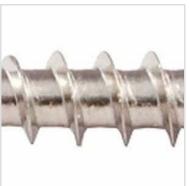

## #8 x 1 1/4" Silver Star "Star Drive" 305 Stainless Steel Screws - 1lb / 224pc Approx

- Flat Head with 5 Self Countersinking Cutting Nibs
- Knurled Shoulder Reduces Drag
- Notched Threads Reduce Torque
- Self Tapping Type 17 Point
- Deep, Wide Sharp Threads For Maximum Holding Power
- Type 305 Stainless Steel
- This product qualifies for our Lowest Price Guarantee
- Order now and get our 30 day Price Protection