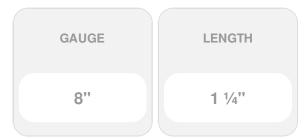

## #8 x 1 1/4" Silver Star "Star Drive" 305 Stainless Steel Screws - 1lb / 224pc Approx

- Flat Head with 5 Self Countersinking Cutting Nibs
- Knurled Shoulder Reduces Drag
- Notched Threads Reduce Torque
- Self Tapping Type 17 Point
- Deep, Wide Sharp Threads For Maximum Holding Power
- Type 305 Stainless Steel
- This product qualifies for our Lowest Price Guarantee
- Order now and get our 30 day Price Protection

Item #: SP-SSTX-08114-1 List Price: \$37.70 **\$27.32** (BOX) Save \$10.38 (27%)

Usually ships in 24-72 hours