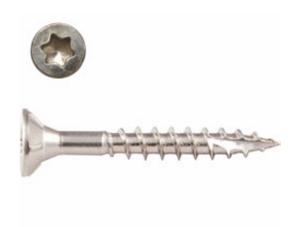

## #8 x 1 1/4" Silver Star "Star Drive" 305 Stainless Steel Screws - 1lb / 224pc Approx

- Flat Head with 5 Self Countersinking Cutting Nibs
- Knurled Shoulder Reduces Drag
- Notched Threads Reduce Torque
- Self Tapping Type 17 Point
- Deep, Wide Sharp Threads For Maximum Holding Power
- Type 305 Stainless Steel
- This product qualifies for our Lowest Price Guarantee
- Order now and get our 30 day Price Protection