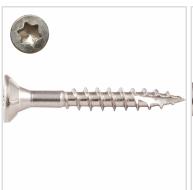

## #8 x 1 1/4" Silver Star "Star Drive" 305 Stainless Steel Screws - 5 lb / 1119pc Approx

- Flat Head with 5 Self Countersinking Cutting Nibs
- Knurled Shoulder Reduces Drag
- Notched Threads Reduce Torque
- Self Tapping Type 17 Point
- Deep, Wide Sharp Threads For Maximum Holding Power
- Type 305 Stainless Steel
- This product qualifies for our Lowest Price Guarantee
- Order now and get our 30 day Price Protection