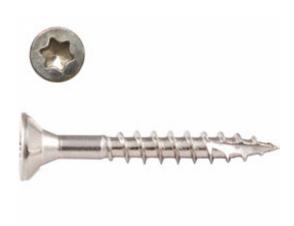

## #8 x 1 1/4" Silver Star "Star Drive" 305 Stainless Steel Screws - 5 lb / 1119pc Approx

- Flat Head with 5 Self Countersinking Cutting Nibs
- Knurled Shoulder Reduces Drag
- Notched Threads Reduce Torque
- Self Tapping Type 17 Point
- Deep, Wide Sharp Threads For Maximum Holding Power
- Type 305 Stainless Steel
- This product qualifies for our Lowest Price Guarantee
- Order now and get our 30 day Price Protection