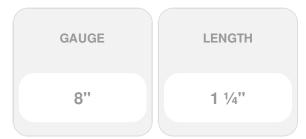

## #8 x 1 1/4" Silver Star "Star Drive" 305 Stainless Steel Screws - 5 lb / 1119pc Approx

- Flat Head with 5 Self Countersinking Cutting Nibs
- Knurled Shoulder Reduces Drag
- Notched Threads Reduce Torque
- Self Tapping Type 17 Point
- Deep, Wide Sharp Threads For Maximum Holding Power
- Type 305 Stainless Steel
- This product qualifies for our Lowest Price Guarantee
- Order now and get our 30 day Price Protection

Item #: SP-SSTX-08114-5 List Price: \$178.05 **\$129.02** (BOX) Save \$49.03 (27%)

Usually ships in 24-72 hours