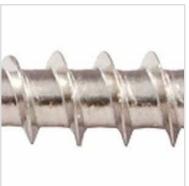

## #8 x 1 1/4" Silver Star "Star Drive" 305 Stainless Steel Screws - 5 lb / 1119pc Approx

- Flat Head with 5 Self Countersinking Cutting Nibs
- Knurled Shoulder Reduces Drag
- Notched Threads Reduce Torque
- Self Tapping Type 17 Point
- Deep, Wide Sharp Threads For Maximum Holding Power
- Type 305 Stainless Steel
- This product qualifies for our Lowest Price Guarantee
- Order now and get our 30 day Price Protection